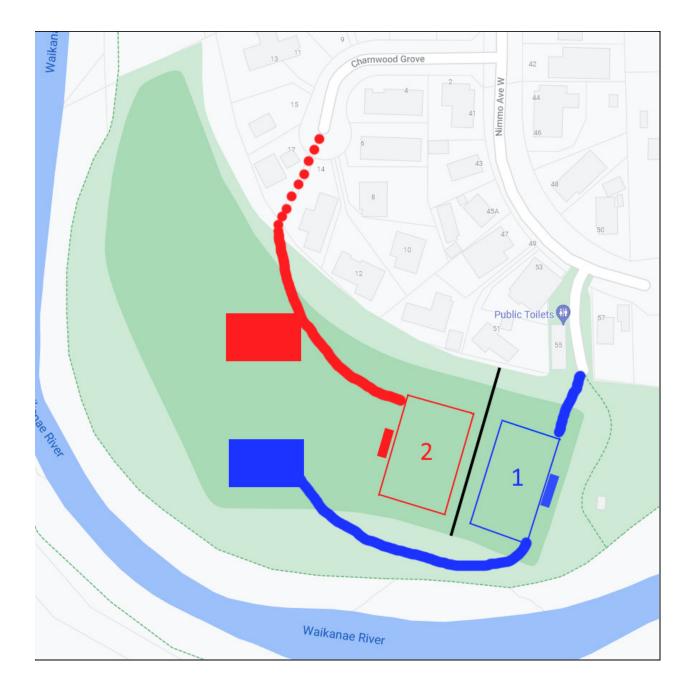

### Field 1 entrance to JC Park

Team players scheduled to play on Field 1 (and team spectators) must enter through the JC Park Parking lot entrance. Refer map.

### Field 2 entrance to JC Park

Team players scheduled to play on Field 2 (and team spectators) must enter through the JC Park entrance off Charnwood Grove. Refer map.

#### Warm Up Areas

Specific warmup areas have been provided for based on the field your team is scheduled to play on. Refer map.

#### Field and Player Zones

A rope will be placed between the two playing fields creating two distinct paying zones allowing two groups of 50 people maximum. Players and spectators must not cross between the playing zones. **Any** 

game balls entering the other field playing zone will need to be returned by teams within the other zone.

Teams are to locate themselves in the respective player zones for each field. No teams are permitted to locate themselves between the two fields. Refer map.

# JC Park Map - Designated Entrance and Zones